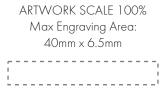

## **PANTONE REFERENCE(S)**

ARTWORK SCALE 100%

## The dashed line is to demonstrate print area and will not appear on your printed item